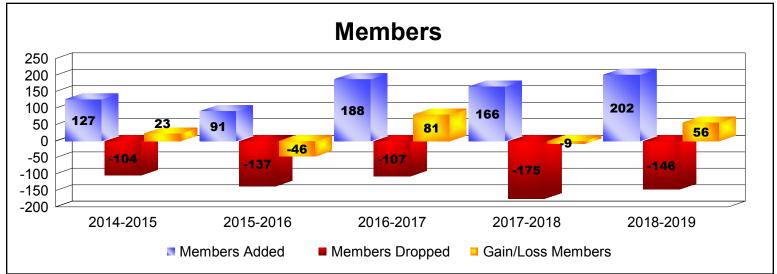

District 310 B

As of June 2019 Cumulative

| Year      | New<br>Clubs | Dropped<br>Clubs | Gain/<br>Loss<br>Clubs | New<br>Members | Charter<br>Members | Reinstate<br>Members | Transfer<br>Members | Total<br>Member<br>Added | Total<br>Members<br>Dropped | Gain/<br>Loss<br>Members |
|-----------|--------------|------------------|------------------------|----------------|--------------------|----------------------|---------------------|--------------------------|-----------------------------|--------------------------|
| 2014-2015 | 0            | 0                | 0                      | 121            | 1                  | 5                    | 0                   | 127                      | -104                        | 23                       |
| 2015-2016 | 0            | -2               | -2                     | 85             | 0                  | 6                    | 0                   | 91                       | -137                        | -46                      |
| 2016-2017 | 1            | 0                | 1                      | 146            | 30                 | 10                   | 2                   | 188                      | -107                        | 81                       |
| 2017-2018 | 2            | 0                | 2                      | 82             | 73                 | 9                    | 2                   | 166                      | -175                        | -9                       |
| 2018-2019 | 1            | 0                | 1                      | 111            | 79                 | 8                    | 4                   | 202                      | -146                        | 56                       |
| Average   | 1            | 0                | 0                      | 109            | 37                 | 8                    | 2                   | 155                      | -134                        | 21                       |