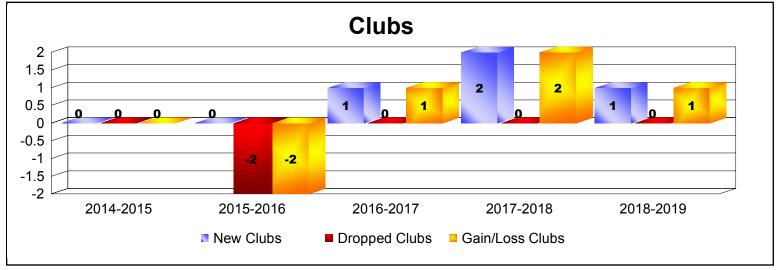

District 310 B

As of June 2019 Cumulative

| Year      | New<br>Clubs | Dropped<br>Clubs | Gain/<br>Loss<br>Clubs | New<br>Members | Charter<br>Members | Reinstate<br>Members | Transfer<br>Members | Total<br>Member<br>Added | Total<br>Members<br>Dropped | Gain/<br>Loss<br>Members |
|-----------|--------------|------------------|------------------------|----------------|--------------------|----------------------|---------------------|--------------------------|-----------------------------|--------------------------|
| 2014-2015 | 0            | 0                | 0                      | 121            | 1                  | 5                    | 0                   | 127                      | -104                        | 23                       |
| 2015-2016 | 0            | -2               | -2                     | 85             | 0                  | 6                    | 0                   | 91                       | -137                        | -46                      |
| 2016-2017 | 1            | 0                | 1                      | 146            | 30                 | 10                   | 2                   | 188                      | -107                        | 81                       |
| 2017-2018 | 2            | 0                | 2                      | 82             | 73                 | 9                    | 2                   | 166                      | -175                        | -9                       |
| 2018-2019 | 1            | 0                | 1                      | 111            | 79                 | 8                    | 4                   | 202                      | -146                        | 56                       |
| Average   | 1            | 0                | 0                      | 109            | 37                 | 8                    | 2                   | 155                      | -134                        | 21                       |